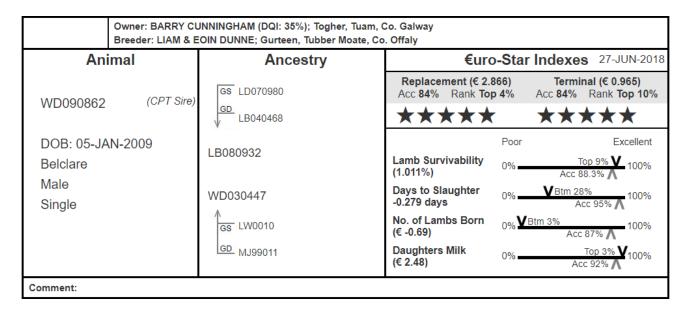

Ram 2: WD090862

Unfortunately, Sheep Ireland does not have a picture of this ram. We are currently trying to source a picture. If we source a picture it will be available on the Sheep Ireland website.