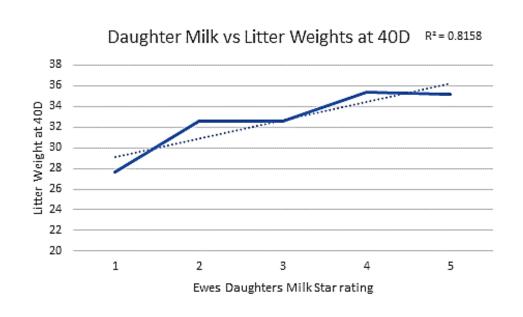

#### 2018 season

Average litter weight at 40 days of age vs Ewes Daughters Milk star rating