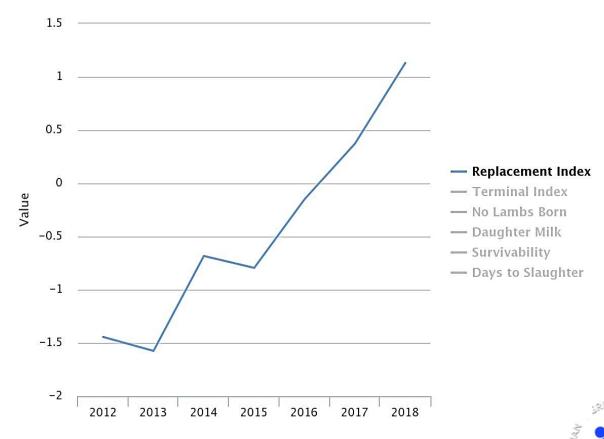

# 5 Star Rams making a difference to Ewe Genetics

Flock gain since 2015

€1.79 gain on the Replacement Index

€0.97 gain on the Terminal Index

# 5 Star Rams making a difference to Ewe Genetics