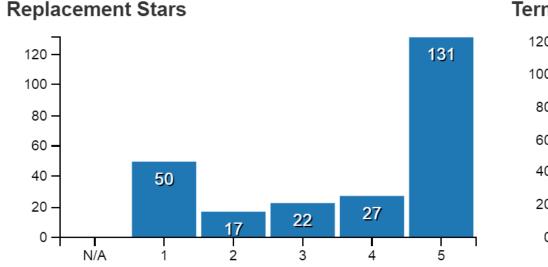

# 5 Star Rams making a difference to Ewe Genetics

Flock gain since 2015

€1.79 gain on the Replacement Index

€0.97 gain on the Terminal Index

# 5 Star Rams making a difference to Ewe Genetics