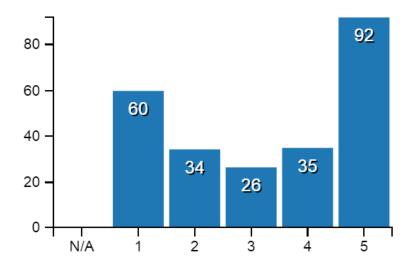

Ewe lambs

#### Genetically

Ewe lamb chosen on Replacement Index higher than mature ewes average

2018 - €0.195 with 40% acc

(If no change)

2019 - €0.915 with 42% acc



## Selecting Replacement Females

#### **Physically**

Weight - 50 Kgs on Average

Body Condition of 3.5 - 4.5

Physical examination

- 1. Legs
- 2. Feet
- 3. Teeth
- 4. No signs of ill health
- 5. Teats





## Kilflynn Amigo MN1511041





To think his superior genetics could have been lost!



# 5 Star Rams making a difference to Ewe Genetics

Flock gain since 2015

€1.79 gain on the Replacement Index

€0.97 gain on the Terminal Index







# 5 Star Rams making a difference to Ewe Genetics

#### 2018 season

Average litter weight at 40 days of age vs Ewes Daughters Milk star rating



#### **Daughters Milk Stars**





# 5 Star Rams making a difference to Ewe Genetics

#### Focus on lamb survivability

% Lamb Morality

2016 - 13.03%

2017 - 11.75%

2018 - 9.49%

#### **Lambing Survivability Stars**





## Genetic Evaluation is the way forward

Salesian Ag College
We strive to be the best in our field
Sheep, Beef or Dairy
We believe Genetic Evaluations will help get us there

Thank You