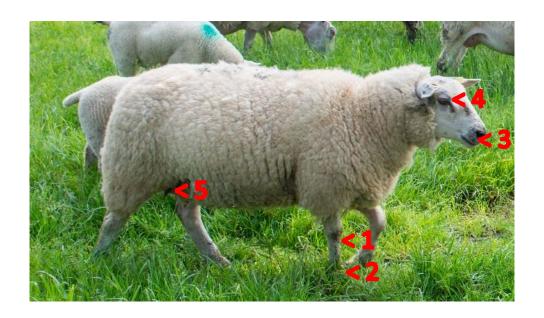

#### **Physically**

Weight - 50 Kgs on Average

Body Condition of 3.5 - 4.5

Physical examination

- 1. Legs
- 2. Feet
- 3. Teeth
- 4. No signs of ill health
- 5. Teats