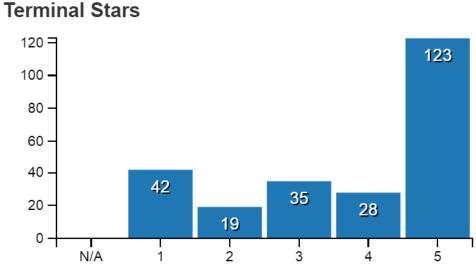

es make data recording easier

Opportunity to take advantage of new enforcement of electronic tagging











## Selecting Replacement Females

#### Replacements are sourced from Ewe lambs

#### Genetically

Ewe lamb chosen on Replacement Index higher than mature ewes average

2018 - €0.195 with 40% acc

(If no change)

2019 - €0.915 with 42% acc



## Selecting Replacement Females

#### **Physically**

Weight - 50 Kgs on Average

Body Condition of 3.5 - 4.5

Physical examination

- 1. Legs
- 2. Feet
- 3. Teeth
- 4. No signs of ill health
- 5. Teats





## Kilflynn Amigo MN1511041





To think his superior genetics could have been lost!



# 5 Star Rams making a difference to Ewe Genetics

Flock gain since 2015

€1.79 gain on the Replacement Index

€0.97 gain on the Terminal Index







# 5 Star Rams making a difference to Ewe Genetics

#### 2018 season

Average litter weight at 40 days of age vs Ewes Daughters Milk star rating



#### **Daughters Milk Stars**





# 5 Star Rams making a difference to Ewe Genetics

#### Focus on lamb survivability

% Lamb Morality

2016 - 13.03%

2017 - 11.75%

2018 - 9.49%

#### **Lambing Survivability Stars**





## Genetic Evaluation is the way forward

Salesian Ag College
We strive to be the best in our field
Sheep, Beef or Dairy
We believe Genetic Evaluations will help get us there

Thank You