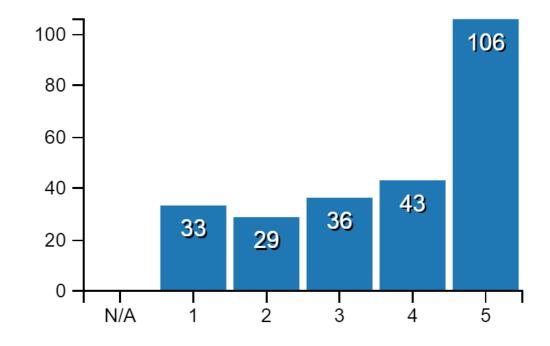

# 5 Star Rams making a difference to Ewe Genetics

Flock gain since 2015

€1.79 gain on the Replacement Index

€0.97 gain on the Terminal Index