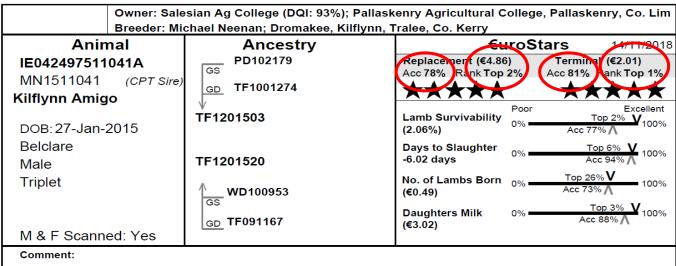

## Kilflynn Amigo MN1511041

To think his superior genetics could have been lost!

# 5 Star Rams making a difference to Ewe Genetics

Flock gain since 2015

€1.79 gain on the Replacement Index

€0.97 gain on the Terminal Index