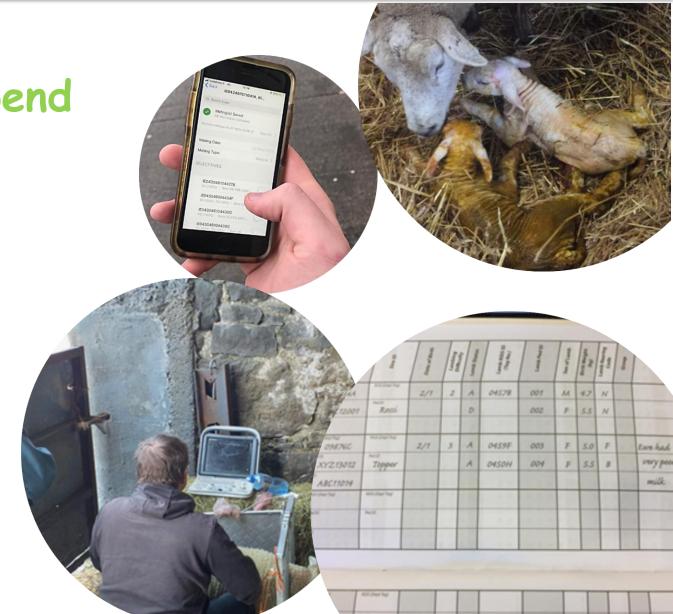

#### The data collected will depend on the time of year

- Lambing data
- 40 day weights
- Weaning weights
- Muscle and fat scanning

Sheep Ireland: Profit through science

#### Data to be collected all year round

- Ewe mature weight
- Health inspections
- Mating records
- Pregnancy scanning
- Ram/ewe sales

# What do breeders need available for a flock visit?

- All sheep on the data base available on the day
- Sheep are tagged
- Breeders lambing note book available
- Breeders weighing scales available