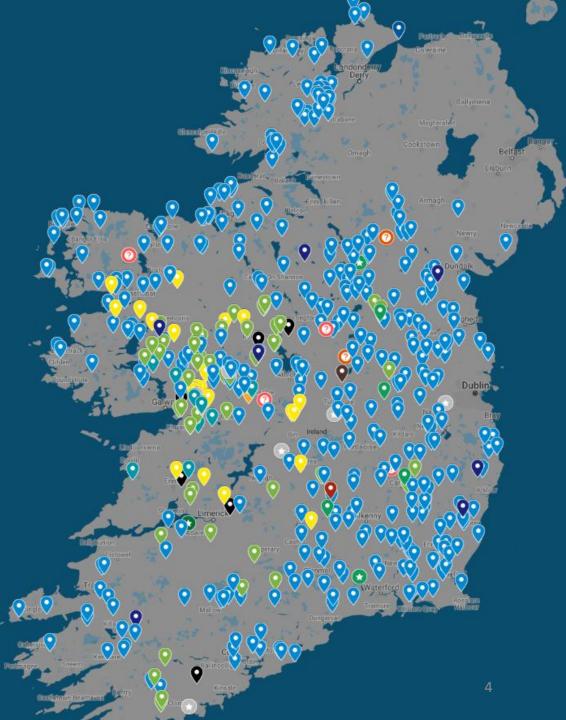

#### **Flock Visits**







David Coen 29/04/2019









#### **Flock Visits**







David Coen 29/04/2019











Sheep Ireland: Profit through science



### Country wide visits

• Aim to visit all LamPlus flock over the next 2 years







#### The data collected will depend on the time of year

- Lambing data
- 40 day weights
- Weaning weights
- Muscle and fat scanning





Sheep Ireland: Profit through science



#### Data to be collected all year round

- Ewe mature weight
- Health inspections
- Mating records
- Pregnancy scanning
- Ram/ewe sales







#### Valuable service to breeders

- State of the art equipment
- Thorough biosecurity measures
- In depth knowledge of sheep breeding and breeding strategies







Sheep Ireland: Profit through science



7

# What do breeders need available for a flock visit?

- All sheep on the data base available on the day
- Sheep are tagged
- Breeders lambing note book available
- Breeders weighing scales available





# What have we been finding?

- Good enthusiasm from LambPl