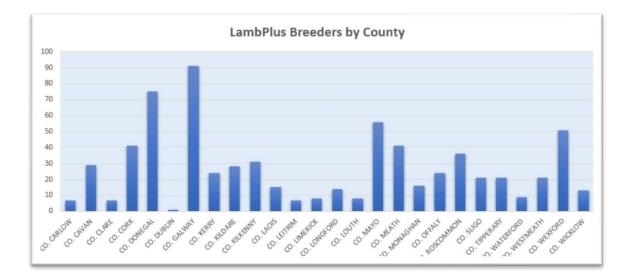

#### **Flock Visits**







David Coen 29/04/2019









#### **Flock Visits**







David Coen 29/04/2019











Sheep Ireland: Profit through science



### Country wide visits

• Aim to visit all LamPlus flock over the next 2 years







#### The data collected will depend on the time of year

- Lambing data
- 40 day weights
- Weaning weights
- Muscle and fat scanning





Sheep Ireland: Profit through science



#### Data to be collected all year round

- Ewe mature weight
- Health inspections
- Mating records
- Pregnancy scanning
- Ram/ewe sales







#### Valuable service to breeders

- State of the art equipment
- Thorough biosecurity measures
- In depth knowledge of sheep breeding and breeding strategies







Sheep Ireland: Profit through science



7

# What do breeders need available for a flock visit?

- All sheep on the data base available on the day
- Sheep are tagged
- Breeders lambing note book available
- Breeders weighing scales available





# What have we been finding?

- Good enthusiasm from Lamb