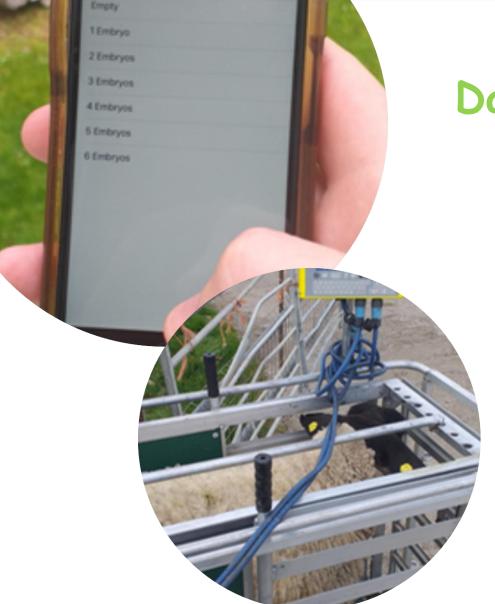

#### Data to be collected all year round

- Ewe mature weight
- Health inspections
- Mating records
- Pregnancy scanning
- Ram/ewe sales

## What have we been finding

- More commercial farmers wanting to sign up
- Knowledge of mating and Pregnancy importance low
- Pregnancy scanning is planned to be added to the DQI next