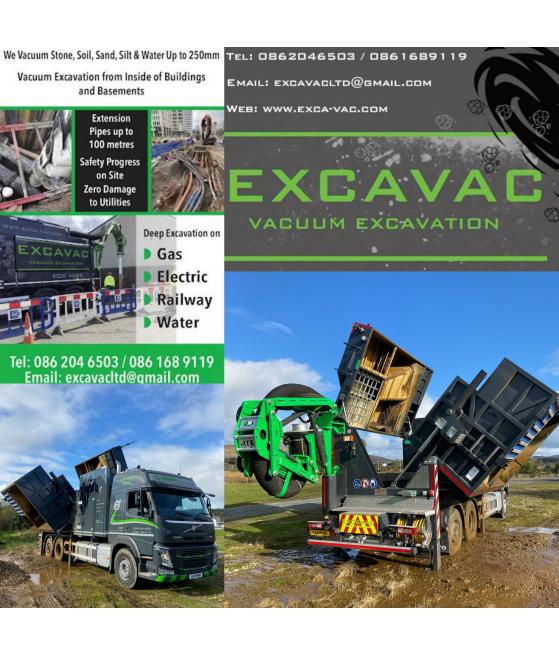

| Ewe lambs | Sire:A31924 |
| Lot 64 | 5No  | Ewe lambs | Sire A31924 |

#### Patrick McGill - Braeface

| Lot 65 | 8No. | Ewe lambs | Sire:C45252 |
|--------|------|-----------|-------------|
|        |      |           |             |

Car insurance, Home insurance , Farm insurance, Van insurance & Small business insurance



# Mc Gonagle Plant & Construction



Call - 086 1500147

mcgonagledeclan@hotmail.com | mcgonagleplanthire.planthire@yahoo.com





## NEW & USED TRACTOR / MACHINERY SALES



### **TRACTORS RANGING FROM 63HP-125HP**

- Based Heavily On The Fiat Tractor
- Zero Electronics
   Dromone Hitch



### **OPTIONAL EXTRAS**

- BKT Agrimax Tyres
- Rossmore Power Loader

**6 YEAR FINANCE** 

Cloghan, Lifford, Co.Donegal frankbonner101@gmail.com | 087 414 4067 | 074 913 3985





#### **Crowned Draft Ewes**

#### Brian McGoldrick - Blackrock

| Lot 66                        | 3No. | 3yo ewe           | es Sire:A30943          |  |
|-------------------------------|------|-------------------|-------------------------|--|
| Peter Campbell - Mountainside |      |                   |                         |  |
| Lot 67                        | 5No. | 2yo & 3yo ewes    | Sire: Multiple sires    |  |
|                               |      | Brian Carter - Fa | han Hill                |  |
| Lot 68                        | 1No. | 2yo ewe           | Sire:A30901 D.S.:A29191 |  |
| Lot 69                        | 6No  | 2yo ewes          | Sire:A30901 D.S.:A29191 |  |
| Lot 70                        | 5No. | 2yo ewes          | Sire:C43345 D.S.:A29191 |  |
| Lot 71