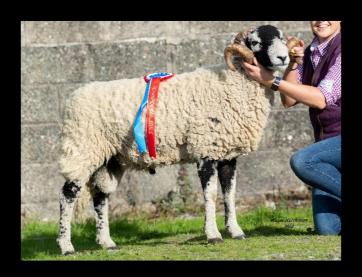

## 2023 South Of Ireland Swaledale sheep breeder Association show & Sale



Friday the 15th of September
Ballybofey & Stranorlar Mart Co Donegal F93 E127
show at 2PM Sale at 6PM

Sale Consists of Registered Shearling Rams Crowned Ewe Lambs Crowned Shearling Ewes Crowned Aged Ewes

Enquiries always welcome Carol Gillespie: 0863703140 online bidding available on MartEye





We've made it easier with no long documents to fill out.

**AXA Smart Farm Insurance** 

# Want to switch your farm Insurance?



Get a farm insurance quote today axa.ie/farm | 0906 435070 | In Branch

AXA Insurance dac is regulated by the Central Bank of Ireland. Policy terms & conditions apply. 10/21 OMG143737

#### Association Sale Rules & Terms of Sale

- The Show and Sale are confined to Registered Sheep in the hands of Registered Members of the Swaledale Sheep Breeders' Association (the